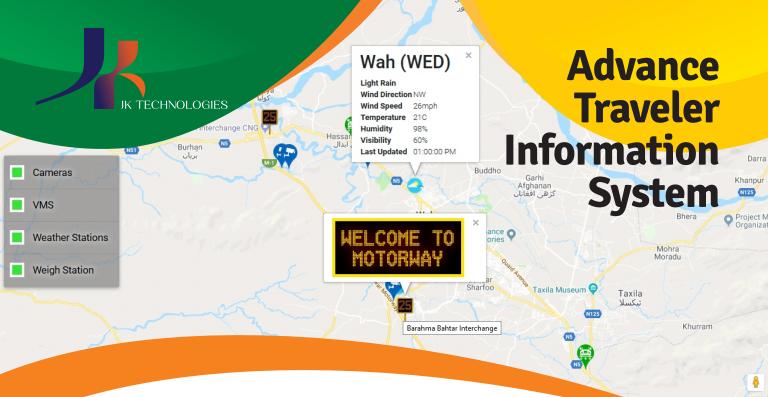

- Interactive Map to show locations of following tools.
- Cameras pointers with stream link on click.
- Variable Message Sign (VMS) showing current message.
- Weather Stations pointer with current weather data from the station.
- Weigh Stations.
- Road Side Emergency Telephones (RSET).